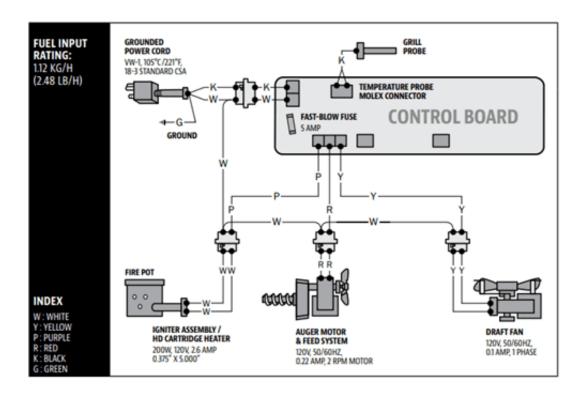

## PIT BOSS HORIZONTAL CONTROLLER CAT-02-PG-AMP INSTALL INSTRUCTIONS

## **How To Install:**

- 1. Unplug the grill.
- 2. Unscrew old controller from the hopper.
- 3. Disconnect wires from each molex connector.
- 4. Connect wire to each molex connector based on the coloring chart below.
- 5. Screw the new control board back onto the hopper.
- 6. Plug the grill back into the wall.

## Wiring Color Index:

- Yellow & White Wire: Connects to the draft fan (double yellow wire)
- Red & White Wire: Connects to the auger motor (double red wire)
- Purple & White Wire: Connects to the igniter (hot rod) (double white wire)
- Black & White Wire: Connects to the power cord (same color wire)
- Single Black Wire: Connects to the RTD temperature probe
- Single Green Wire: Power cord grounding wire

## Diagrams: