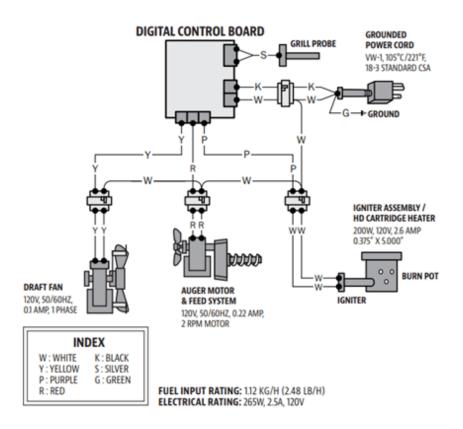

## PIT BOSS CONTROL BOARD CAV-01 INSTALL INSTRUCTIONS

## **How To Install:**

- 1. Unplug the grill.
- 2. Unscrew old controller from the hopper.
- 3. Disconnect wires from each molex connector.
- 4. Connect wire to each molex connector based on the coloring chart below.
- 5. Screw the new control board back onto the hopper.
- 6. Plug the grill back into the wall.

## Wiring Color Index:

- Yellow & White Wire: Connects to the draft fan (double yellow wire)
- Red & White Wire: Connects to the auger motor (double red wire)
- <u>Purple & White Wire</u>: Connects to the heater igniter (hot rod) (double white wire)
- Black & White Wire: Connects to the power cord (same color)
- Single Silver Wire: Connects to Grill RTD Probe
- Single Green Wire: Power cord grounding wire

## Diagrams: