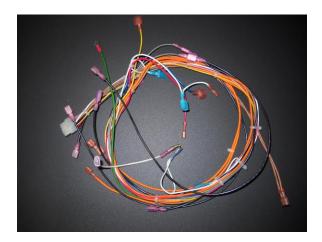

## Wire Harness Assembly Part #PP-1037

For Models HR01 (2011 to present)

- Unplug unit
- Open both side panels.
- Remove existing wire harness.
- May need to cut off existing molex connectors and replace with male/female wire connectors.
- Attach the following:
  - Control Board

molex connector and black lead to terminal

5 Fuel Stirrer motor black wire from control panel to one black lead double white lead

to black lead

Snap disc right side not used

o Exhaust Fan white wire to one lead blue wire to one lead

High Limit Snap Disk two orange wires to both leads

O Vacuum Pressure Switch two grey wires to both leads top terminal and middle terminal

o Proof of Fire Snap Disk two brown wires to both leads

o Auger Motor white wire to one lead yellow wire to one lead

o Room Air Fan double white wires to one lead pink wire to one lead

o Electrical Plug double white wires middle terminal black wire bottom terminal

green wire to top terminal other end of green wire screwed to base

of unit

NOT USED red wire & white wire

- Plug unit in
- Turn on unit

C:\Users\Gabe\Downloads\magnum-pp-1037-install-instructions.doc