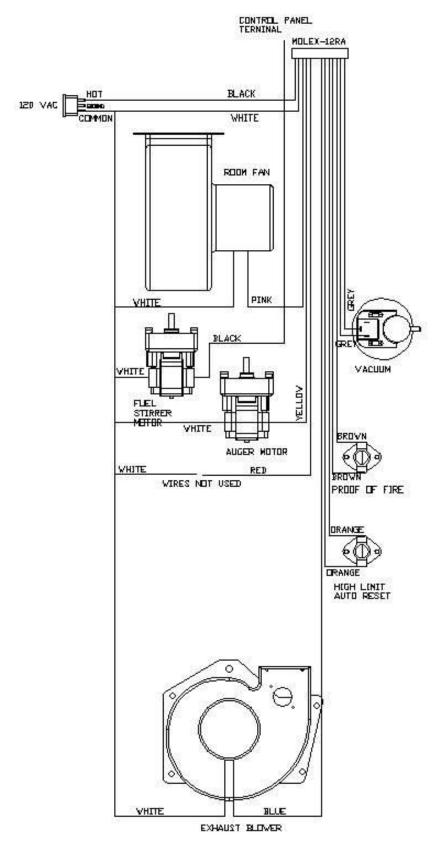

## HR01 MODEL VIRING DIAGRAM WARNING/DISCONNECT POWER BEFORE SERVICING THIS UNIT.

## Wire Harness Assembly Part #PP-1037

For Models HR01 (2011 to present)

- Unplug unit
- Open both side panels.
- Remove existing wire harness.
- May need to cut off existing molex connectors and replace with male/female wire connectors.
- Attach the following:
  - Control Board

molex connector and black lead to terminal

5 Fuel Stirrer motor black wire from control panel to one black lead double white lead

to black lead

Snap disc right side not used

o Exhaust Fan white wire to one lead blue wire to one lead

High Limit Snap Disk two orange wires to both leads

O Vacuum Pressure Switch two grey wires to both leads top terminal and middle terminal

o Proof of Fire Snap Disk two brown wires to both leads

o Auger Motor white wire to one lead yellow wire to one lead

o Room Air Fan double white wires to one lead pink wire to one lead

o Electrical Plug double white wires middle terminal black wire bottom terminal

green wire to top terminal other end of green wire screwed to base

of unit

NOT USED red wire & white wire

- Plug unit in
- Turn on unit

C:\Users\Gabe\Downloads\magnum-pp-1037-install-instructions.doc