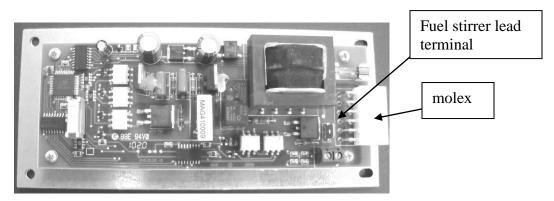

molex connector and black lead to terminal

5 Fuel Stirrer motor black wire from control panel to one black lead double white lead

to black lead

Snap disc right side not used

o Exhaust Fan white wire to one lead blue wire to one lead