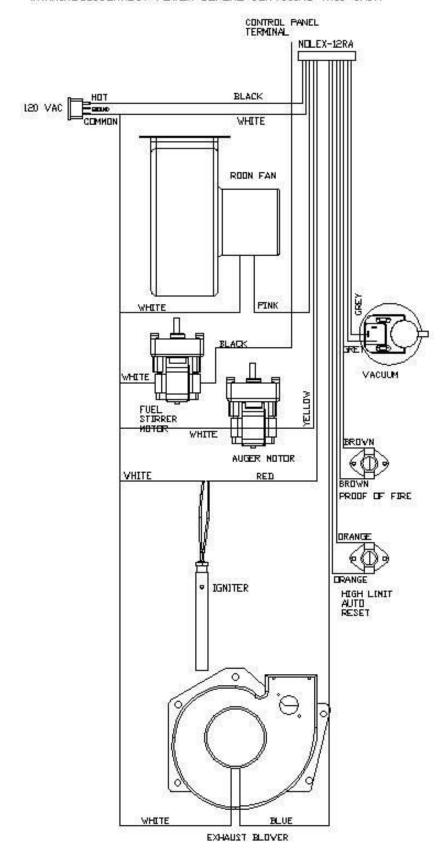

## CF04 MODEL WIRING DIAGRAM WARNING/DISCONNECT POWER BEFORE SERVICING THIS UNIT.

## Wire Harness Assembly Part #PP-1036

For Models CF04 (2011 to present)

- Unplug unit
- Open both side panels.
- Remove existing wire harness.
- Attach the following:
  - Control Board

molex connector and black lead to terminal

black wire from control panel to one black lead double white lead to black lead

to orack re

Snap disc right side not used

o Exhaust Fan white wire to one lead blue wire to one lead

o High Limit Snap Disk two orange wires to both leads

o Vacuum Pressure Switch two grey wires to both leads top terminal and middle terminal

o Proof of Fire Snap Disk two brown wires to both leads

o Auger Motor white wire to one lead yellow wire to one lead

o Room Air Fan double white wires to one lead pink wire to one lead

o Electrical Plug double white wires middle terminal black wire bottom terminal

green wire to top terminal other end of green wire screwed to base

of unit

o Igniter red wire to one lead white wire to one lead

- (these are not plugged into anything if there is not an igniter)
- Plug unit in
- Turn on unit

C:\Users\Gabe\Downloads\magnum-pp-1036-install-instructions.doc