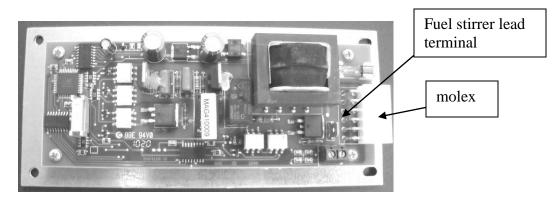

## Wire Harness Assembly Part #PP-1036

For Models CF04 (2011 to present)

- Unplug unit
- Open both side panels.
- Remove existing wire harness.
- Attach the following:
  - Control Board

molex connector and black lead to terminal