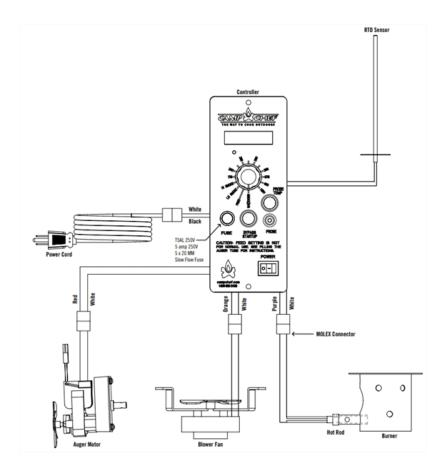

## **How To Install:**

- 1. Unplug the grill.
- 2. Unscrew old controller from the hopper.
- 3. Disconnect wires from each molex connector.
- 4. Connect wire to each molex connector based on the coloring chart below.
- 5. Connect RTD probe molex connector to the back of the control board
- 6. Screw the new control board back onto the hopper.
- 7. Plug the grill back into the wall.

## **Wiring Color Index:**

- Orange & White Wire: Connects to the draft fan
- Red & White Wire: Connects to the auger motor
- Purple & White Wire: Connects to the igniter (hot rod)
- Black & White Wire: Connects to the power cord

## Diagrams: