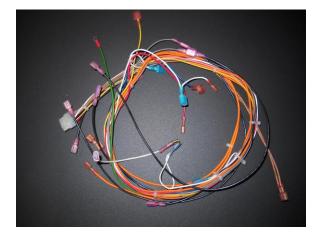

## Wire Harness Assembly Part #PP-1035

For Models LR01 (2011 to present)

- Unplug unit
- Open both side panels.
- Remove existing wire harness.
- Attach the following:
  - o Control Board

molex connector and black lead to terminal

- Snap disc right side
- Exhaust Fan

## • High Limit Snap Disk

- Vacuum Pressure Switch
- Proof of Fire Snap Disk
- Auger Motor

o Igniter

- o Room Air Fan Electrical Plug

not used

- white wire to one lead blue wire to one lead two orange wires to both leads
- two grey wires to both leads top terminal and middle terminal
- two brown wires to both leads
  - white wire to one lead yellow wire to one lead
  - double white wires to one lead pink wire to one lead
    - double white wires middle terminal black wire bottom terminal green wire to top terminal other end of green wire screwed to base of unit

red wire to one lead white wire to one lead

- (these are not plugged into anything if there is not an igniter)
- Plug unit in
- Turn on unit

C:\Users\Gabe\Downloads\magnum-pp-1035-owners-manual.doc