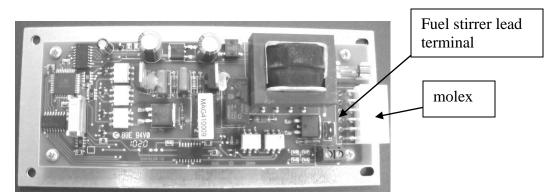

## Wire Harness Assembly Part #PP-1035

For Models LR01 (2011 to present)

- Unplug unit
- Open both side panels.
- Remove existing wire harness.
- Attach the following:
  - o Control Board

molex connector and black lead to terminal