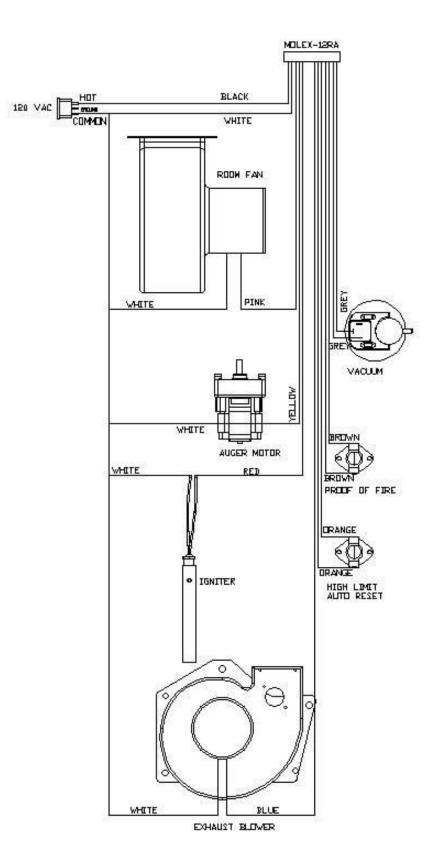

## LR-01 MODEL WIRING DIAGRAM WARNING DISCONNECT POWER BEFORE SERVICING THIS UNIT.